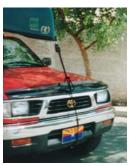

## THE FASTEST, EASIEST WAY TO TIE DOWN CARGO

For business and personal needs – a SECURE tie-down method for tarping, tent wind lines, securing coolers, ladders, canoes, kayaks, tubes or rafts in boats, for front and rear ATV racks, vehicle roof racks, RV's, trunks of cars, jet skies, work trucks, bundling of loose gear..... etc.

Available in two sizes:

1 / 4" (max. load of 150 lbs.) and 3 / 8" (max. load of 250 lbs.)

Each size had a push button release and comes with 12 feet of rope. Simple to use: Hook one end to tie down point and other end to item to be secured, then simply pull on the loose tug line until tight and secure. To release, push down on the hidden thumb trigger and pull. EASY AS THAT!