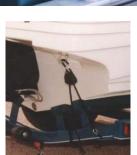

## THE FASTEST, EASIEST WAY TO TIE DOWN CARGO

For business and personal needs – a SECURE tie-down method for tarping, tent wind lines, securing coolers, ladders, canoes, kayaks, tubes or rafts in boats, for front and rear ATV racks, vehicle roof racks, RV's, trunks of cars, jet skies, work trucks, bundling of loose gear..... etc.

Available in two sizes:

1 / 4" (max. load of 150 lbs.) and 3 / 8" (max. load of 250 lbs.)

Each size had a push button release and comes with 12 feet of rope. Simple to use: Hook one end to tie down point and other end to item to be secured, then simply pull on the loose tug line until tight and secure. To release, push down on the hidden thumb trigger and pull. EASY AS THAT!