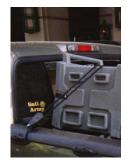

## THE FASTEST, EASIEST WAY TO TIE DOWN CARGO

For business and personal needs – a SECURE tie-down method for tarping, tent wind lines, securing coolers, ladders, canoes, kayaks, tubes or rafts in boats, for front and rear ATV racks, vehicle roof racks, RV's, trunks of cars, jet skies, work trucks, bundling of loose gear..... etc.

Available in two sizes:

1 / 4" (max. load of 150 lbs.) and 3 / 8" (max. load of 250 lbs.)

Each size had a push button release and comes with 12 feet of rope. Simple to use: Hook one end to tie down point and other end to item to be secured, then simply pull on the loose tug line until tight and secure. To release, push down on the hidden thumb trigger and pull. EASY AS THAT!