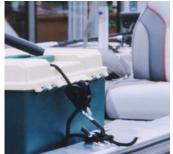

## THE FASTEST, EASIEST WAY TO TIE DOWN CARGO

For business and personal needs – a SECURE tie-down method for tarping, tent wind lines, securing coolers, ladders, canoes, kayaks, tubes or rafts in boats, for front and rear ATV racks, vehicle roof racks, RV's, trunks of cars, jet skies, work trucks, bundling of loose gear..... etc.

Available in two sizes:

1 / 4" (max. load of 150 lbs.) and 3 / 8" (max. load of 250 lbs.)

Each size had a push button release and comes with 12 feet of rope. Simple to use: Hook one end to tie down point and other end to item to be secured, then simply pull on the loose tug line until tight and secure. To release, push down on the hidden thumb trigger and pull. EASY AS THAT!