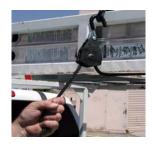

## THE FASTEST, EASIEST WAY TO TIE DOWN CARGO

For business and personal needs – a SECURE tie-down method for tarping, tent wind lines, securing coolers, ladders, canoes, kayaks, tubes or rafts in boats, for front and rear ATV racks, vehicle roof racks, RV's, trunks of cars, jet skies, work trucks, bundling of loose gear..... etc.

Available in two sizes:

1 / 4" (max. load of 150 lbs.) and 3 / 8" (max. load of 250 lbs.)

Each size had a push button release and comes with 12 feet of rope. Simple to use: Hook one end to tie down point and other end to item to be secured, then simply pull on the loose tug line until tight and secure. To release, push down on the hidden thumb trigger and pull. EASY AS THAT!