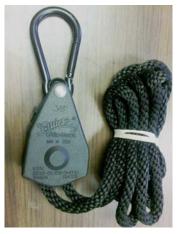

Available in two sizes:

1 / 4" (max. load of 150 lbs.) and 3 / 8" (max. load of 250 lbs.)

Each size had a push button release and comes with 12 feet of rope. Simple to use: Hook one end to tie down point and other end to item to be secured, then simply pull on the loose tug line until tight and secure. To release, push down on the hidden thumb trigger and pull. EASY AS THAT!