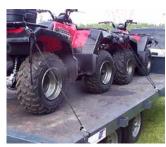

## THE FASTEST, EASIEST WAY TO TIE DOWN CARGO

For business and personal needs – a SECURE tie-down method for tarping, tent wind lines, securing coolers, ladders, canoes, kayaks, tubes or rafts in boats, for front and rear ATV racks, vehicle roof racks, RV's, trunks of cars, jet skies, work trucks, bundling of loose gear..... etc.

Available in two sizes:

1 / 4" (max. load of 150 lbs.) and 3 / 8" (max. load of 250 lbs.)

Each size had a push button release and comes with 12 feet of rope. Simple to use: Hook one end to tie down point and other end to item to be secured, then simply pull on the loose tug line until tight and secure. To release, push down on the hidden thumb trigger and pull. EASY AS THAT!